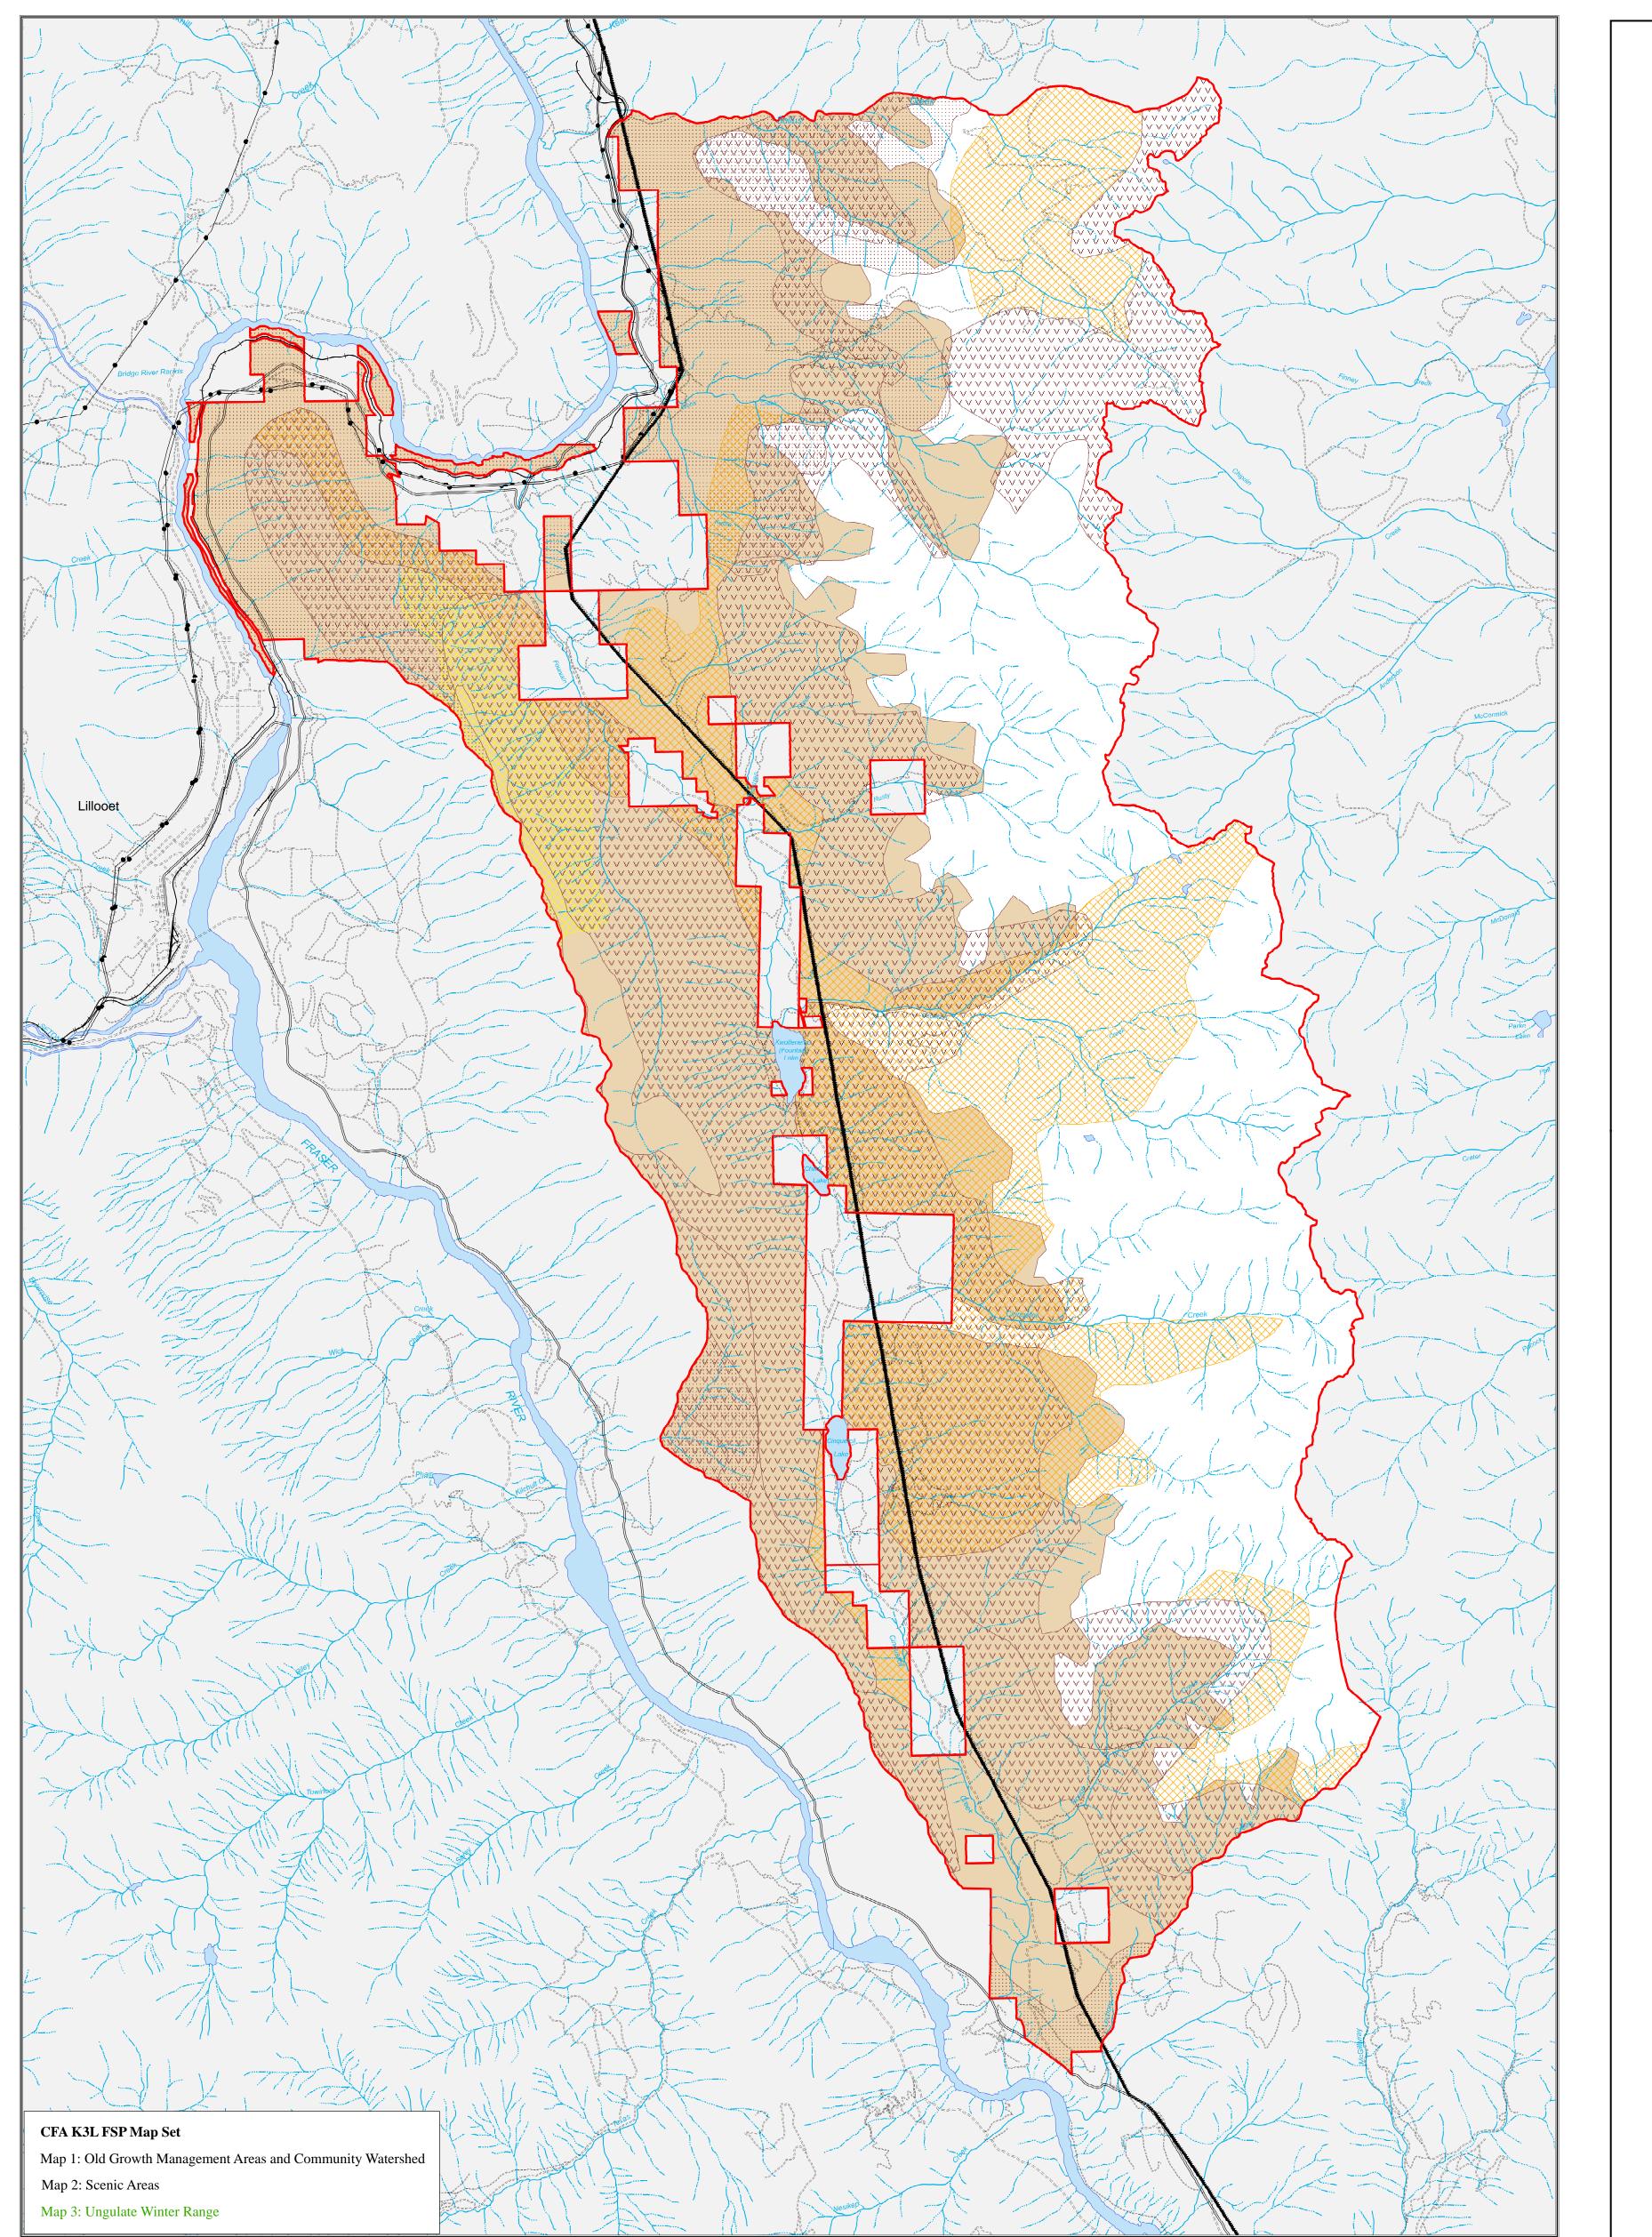

## Data Source

Ungulate Winter Range spatial data downloaded from http://www.env.gov.bc.ca/ esd/distdata/ecosystems/frpa/Approved\_FRPR\_sec7\_WLPPR\_sec9\_Notices \_and\_Supporting\_Info/UWR/Timber\_Supply\_Areas/Lillooet\_TSA/Supporting\_Info/ GIS/ on June 10, 2011