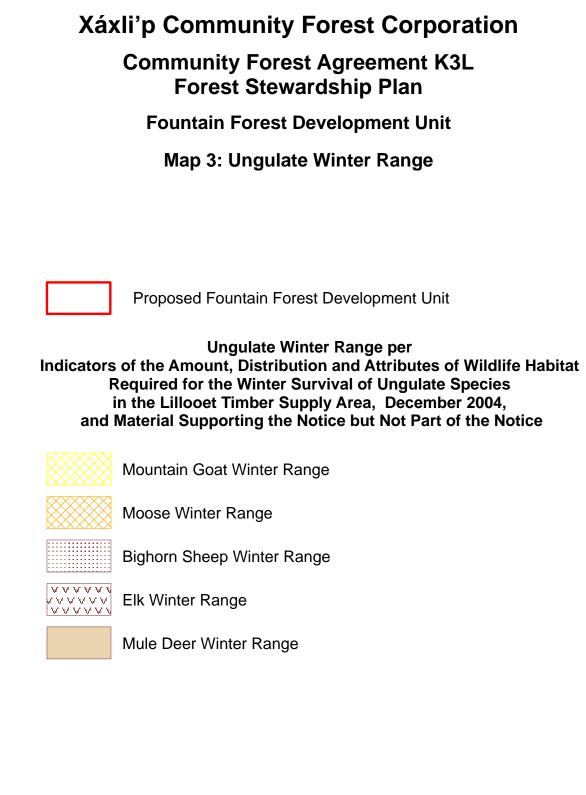

## Data Source

Ungulate Winter Range spatial data downloaded from http://www.env.gov.bc.ca/ esd/distdata/ecosystems/frpa/Approved\_FRPR\_sec7\_WLPPR\_sec9\_Notices \_and\_Supporting\_Info/UWR/Timber\_Supply\_Areas/Lillooet\_TSA/Supporting\_Info/ GIS/ on June 10, 2011